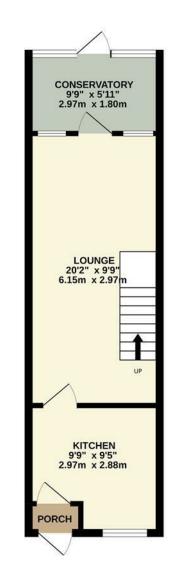

## Two bed house Chingford !!

## CHURCHILL estates

To view call **020 8524 0000** Email southchingford@churchill-estates.co.uk

Offers in Excess of £365,000

Offered for sale is this TWO bed terrace house that is situated within easy reach of Highams Park station, Chingford mount high street and fantastic local schools. Located within a short walk of Larkswood forest and local shops, restaurants and gym facilities. This property also benefits from having off street parking, as well as many spaces along the road for parking! Internal viewings are advised !!