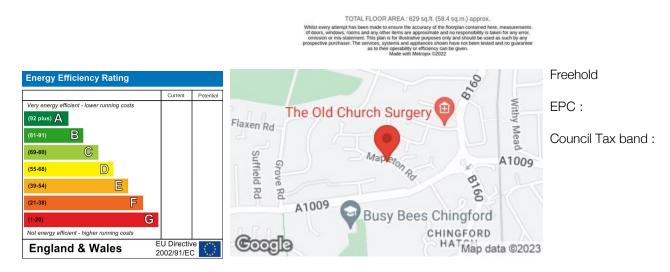

## Two bed house Chingford !!



## Mapleton Road, London, E4 6XJ Offers In Excess Of £365,000 Freehold



## CHURCHILL estates

To view call **020 8524 0000** Email southchingford@churchill-estates.co.uk



Offers in Excess of £365,000

Offered for sale is this TWO bed terrace house that is situated within easy reach of Highams Park station, Chingford mount high street and fantastic local schools. Located within a short walk of Larkswood forest and local shops, restaurants and gym facilities. This property also benefits from having off street parking, as well as many spaces along the road for parking! Internal viewings are advised !!





The Agent has not tested any apparatus , equipment, fixtures and fittings or services and so cannot verify that they are in working order or fit for the purpose. A buyer is advised to obtain verification from their solicitor or surveyor. References to the tenure of a property are based on information supplied by the seller. The agent has not had the sight of the title documents. A buyer is advised to obtain verification

from their solicitors.







## To view call **020 8524 0000** Email southchingford@churchill-estates.co.uk